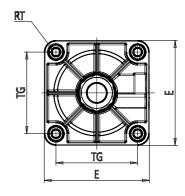

## **DIMENSIONS**

| Ø (mm)                 | 40      |
|------------------------|---------|
| KK                     | M36x2   |
| Ø D11 (mm)             | 75      |
| PL (mm)                | 25.5    |
| G (mm)                 | 15      |
| L1 (mm)                | 65      |
| AM (mm)                | 72      |
| VA (mm)                | 8       |
| EE                     | G3/4    |
| WH (mm)                | 95      |
| L2 (mm)                | 275.000 |
| ZJ (mm)                | 275     |
| VD (mm)                | 6       |
| N (mm)                 | 45.0    |
| RT                     | M16     |
| BG (mm)                | 24      |
| TG (mm)                | 175     |
| E (mm)                 | 220     |
| SW1 (mm)               | 36      |
| SW3 (mm)               | 4       |
| SW4 (mm)               | 55      |
| Cushioning stroke (mm) | 48      |
| XV1±2 (mm)             | 160     |

| XV2±2 (mm) | 185 |
|------------|-----|
| XV3±2 (mm) | 210 |
| h14 (mm)   | 250 |
| TK (mm)    | 40  |
| e9 (mm)    | 32  |
| h14 (mm)   | 32  |
| UW (mm)    | 250 |
| R (mm)     | 0.2 |
|            |     |