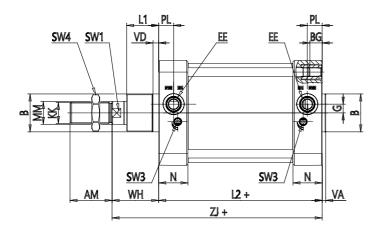

## **DIMENSIONS**

| Ø (mm)                 | 40      |
|------------------------|---------|
| KK                     | M36x2   |
| Ø D11 (mm)             | 75      |
| PL (mm)                | 25.5    |
| G (mm)                 | 15      |
| L1 (mm)                | 65      |
| AM (mm)                | 72      |
| VA (mm)                | 8       |
| EE                     | G3/4    |
| WH (mm)                | 95      |
| L2 (mm)                | 275.000 |
| ZJ (mm)                | 275     |
| VD (mm)                | 6       |
| N (mm)                 | 45.0    |
| RT                     | M16     |
| BG (mm)                | 24      |
| TG (mm)                | 175     |
| E (mm)                 | 220     |
| SW1 (mm)               | 36      |
| SW3 (mm)               | 4       |
| SW4 (mm)               | 55      |
| Cushioning stroke (mm) | 48      |
| XV1±2 (mm)             | 160     |

| XV2±2 (mm) | 185 |
|------------|-----|
| XV3±2 (mm) | 210 |
| h14 (mm)   | 250 |
| TK (mm)    | 40  |
| e9 (mm)    | 32  |
| h14 (mm)   | 32  |
| UW (mm)    | 250 |
| R (mm)     | 0.2 |
|            |     |