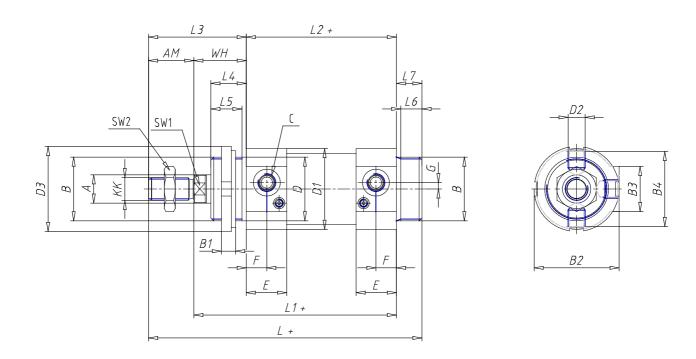

## **DIMENSIONS**

| Ø A (mm) | 12       |
|----------|----------|
| KK       | M10x1.25 |
| В        | M30x1.5  |
| B1 (mm)  | 8        |
| B2 (mm)  | 41.5     |
| B3 (mm)  | 28.0     |
| B4 (mm)  | 36       |
| С        | G1\8     |
| Ø D (mm) | 30       |
| D1 (mm)  | 38       |
| D2       | M8x1     |
| D3 (mm)  | 42       |
| E (mm)   | 23.5     |
| F (mm)   | 10.5     |
| G (mm)   | 5.0      |
| SW1 (mm) | 10       |
| SW2 (mm) | 17       |
| AM (mm)  | 22       |
| WH (mm)  | 26       |
| L (mm)   | 181      |
| L1 (mm)  | 145      |
| L2 (mm)  | 119      |
| L3 (mm)  | 48       |

| L4 (mm)                     | 18 |
|-----------------------------|----|
| L5 (mm)                     | 15 |
| L6 (mm)                     | 11 |
| L7 (mm)                     | 14 |
| Cushion stroke front spring | 17 |
| Cushion stroke rear spring  | 12 |