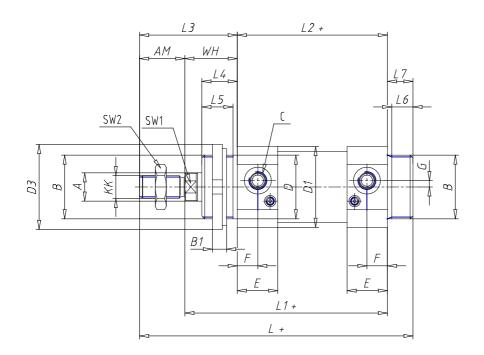

### DIMENSIONS

| Ø A (mm) | 12       |
|----------|----------|
| КК       | M10x1.25 |
| В        | M30x1.5  |
| B1 (mm)  | 8        |
| B2 (mm)  | 41.5     |
| B3 (mm)  | 28.0     |
| B4 (mm)  | 36       |
| С        | G1\8     |
| Ø D (mm) | 30       |
| D1 (mm)  | 38       |
| D2       | M8x1     |
| D3 (mm)  | 42       |
| E (mm)   | 23.5     |
| F (mm)   | 10.5     |
| G (mm)   | 5.0      |
| SW1 (mm) | 10       |
| SW2 (mm) | 17       |
| AM (mm)  | 22       |
| WH (mm)  | 26       |
| L (mm)   | 181      |
| L1 (mm)  | 145      |
| L2 (mm)  | 119      |
| L3 (mm)  | 48       |

| L4 (mm)                     | 18 |
|-----------------------------|----|
| L5 (mm)                     | 15 |
| L6 (mm)                     | 11 |
| L7 (mm)                     | 14 |
| Cushion stroke front spring | 17 |
| Cushion stroke rear spring  | 12 |