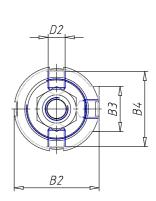

### DIMENSIONS

| Ø A (mm) | 12       |
|----------|----------|
| КК       | M10x1.25 |
| В        | M30x1.5  |
| B1 (mm)  | 8        |
| B2 (mm)  | 41.5     |
| B3 (mm)  | 28.0     |
| B4 (mm)  | 36       |
| С        | G1\8     |
| Ø D (mm) | 30       |
| D1 (mm)  | 38       |
| D2       | M8x1     |
| D3 (mm)  | 42       |
| E (mm)   | 23.5     |
| F (mm)   | 10.5     |
| G (mm)   | 5.0      |
| SW1 (mm) | 10       |
| SW2 (mm) | 17       |
| AM (mm)  | 22       |
| WH (mm)  | 26       |
| L (mm)   | 181      |
| L1 (mm)  | 145      |
| L2 (mm)  | 119      |
| L3 (mm)  | 48       |