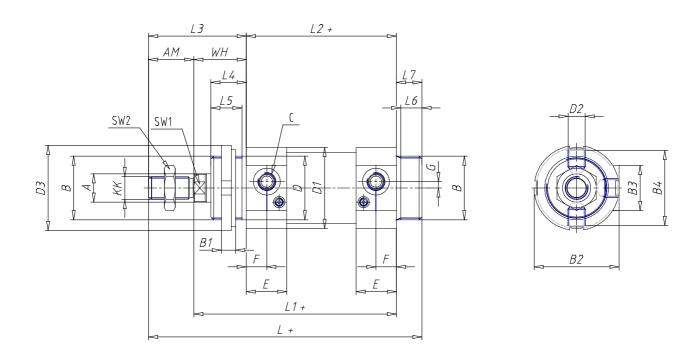

## **DIMENSIONS**

| Ø A (mm) | 12       |
|----------|----------|
| KK       | M10x1.25 |
| В        | M30x1.5  |
| B1 (mm)  | 8        |
| B2 (mm)  | 41.5     |
| B3 (mm)  | 28.0     |
| B4 (mm)  | 36       |
| С        | G1\8     |
| Ø D (mm) | 30       |
| D1 (mm)  | 38       |
| D2       | M8x1     |
| D3 (mm)  | 42       |
| E (mm)   | 23.5     |
| F (mm)   | 10.5     |
| G (mm)   | 5.0      |
| SW1 (mm) | 10       |
| SW2 (mm) | 17       |
| AM (mm)  | 22       |
| WH (mm)  | 26       |
| L (mm)   | 181      |
| L1 (mm)  | 145      |
| L2 (mm)  | 119      |
| L3 (mm)  | 48       |

| L4 (mm)                     | 18 |
|-----------------------------|----|
| L5 (mm)                     | 15 |
| L6 (mm)                     | 11 |
| L7 (mm)                     | 14 |
| Cushion stroke front spring | 17 |
| Cushion stroke rear spring  | 12 |