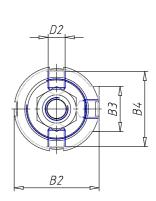

### DIMENSIONS

| Ø A (mm) | 12       |
|----------|----------|
| КК       | M10x1.25 |
| В        | M30x1.5  |
| B1 (mm)  | 8        |
| B2 (mm)  | 41.5     |
| B3 (mm)  | 28.0     |
| B4 (mm)  | 36       |
| С        | G1\8     |
| Ø D (mm) | 30       |
| D1 (mm)  | 38       |
| D2       | M8x1     |
| D3 (mm)  | 42       |
| E (mm)   | 23.5     |
| F (mm)   | 10.5     |
| G (mm)   | 5.0      |
| SW1 (mm) | 10       |
| SW2 (mm) | 17       |
| AM (mm)  | 22       |
| WH (mm)  | 26       |
| L (mm)   | 181      |
| L1 (mm)  | 145      |
| L2 (mm)  | 119      |
| L3 (mm)  | 48       |

| L4 (mm)                     | 18 |
|-----------------------------|----|
| L5 (mm)                     | 15 |
| L6 (mm)                     | 11 |
| L7 (mm)                     | 14 |
| Cushion stroke front spring | 17 |
| Cushion stroke rear spring  | 12 |