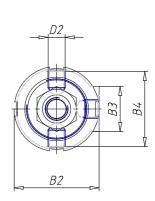

### DIMENSIONS

| Ø A (mm) | 12       |
|----------|----------|
| КК       | M10x1.25 |
| В        | M30x1.5  |
| B1 (mm)  | 8        |
| B2 (mm)  | 41.5     |
| B3 (mm)  | 28.0     |
| B4 (mm)  | 36       |
| С        | G1\8     |
| Ø D (mm) | 30       |
| D1 (mm)  | 38       |
| D2       | M8x1     |
| D3 (mm)  | 42       |
| E (mm)   | 23.5     |
| F (mm)   | 10.5     |
| G (mm)   | 5.0      |
| SW1 (mm) | 10       |
| SW2 (mm) | 17       |
| AM (mm)  | 22       |
| WH (mm)  | 26       |
| L (mm)   | 181      |
| L1 (mm)  | 145      |
| L2 (mm)  | 119      |
| L3 (mm)  | 48       |