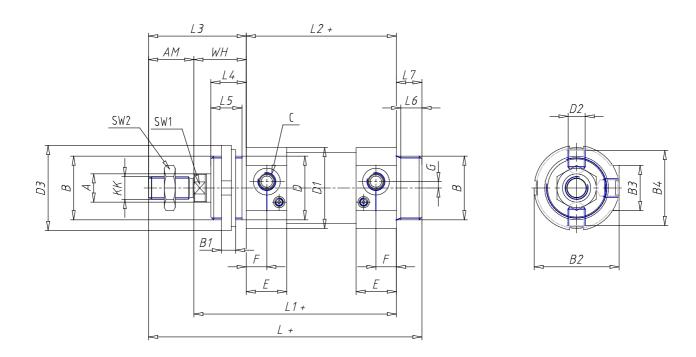

## DIMENSIONS

| Ø A (mm) | 12       |
|----------|----------|
| KK       | M10x1.25 |
| В        | M30x1.5  |
| B1 (mm)  | 8        |
| B2 (mm)  | 41.5     |
| B3 (mm)  | 28.0     |
| B4 (mm)  | 36       |
| С        | G1\8     |
| Ø D (mm) | 30       |
| D1 (mm)  | 38       |
| D2       | M8x1     |
| D3 (mm)  | 42       |
| E (mm)   | 23.5     |
| F (mm)   | 10.5     |
| G (mm)   | 5.0      |
| SW1 (mm) | 10       |
| SW2 (mm) | 17       |
| AM (mm)  | 22       |
| WH (mm)  | 26       |
| L (mm)   | 181      |
| L1 (mm)  | 145      |
| L2 (mm)  | 119      |
| L3 (mm)  | 48       |

| L4 (mm)                     | 18 |
|-----------------------------|----|
| L5 (mm)                     | 15 |
| L6 (mm)                     | 11 |
| L7 (mm)                     | 14 |
| Cushion stroke front spring | 17 |
| Cushion stroke rear spring  | 12 |