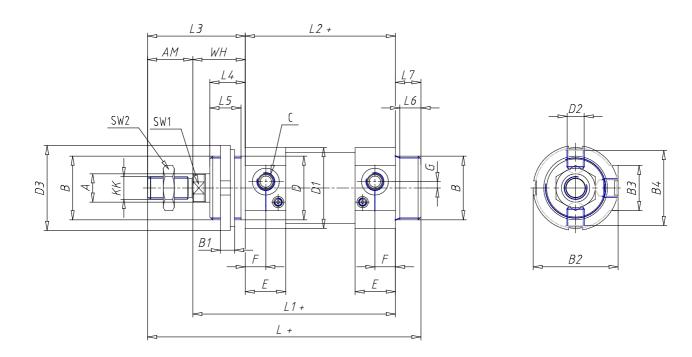

## DIMENSIONS

| Ø A (mm) | 12       |
|----------|----------|
| KK       | M10x1.25 |
| В        | M30x1.5  |
| B1 (mm)  | 8        |
| B2 (mm)  | 41.5     |
| B3 (mm)  | 28.0     |
| B4 (mm)  | 36       |
| С        | G1\8     |
| Ø D (mm) | 30       |
| D1 (mm)  | 38       |
| D2       | M8x1     |
| D3 (mm)  | 42       |
| E (mm)   | 23.5     |
| F (mm)   | 10.5     |
| G (mm)   | 5.0      |
| SW1 (mm) | 10       |
| SW2 (mm) | 17       |
| AM (mm)  | 22       |
| WH (mm)  | 26       |
| L (mm)   | 181      |
| L1 (mm)  | 145      |
| L2 (mm)  | 119      |
| L3 (mm)  | 48       |

| L4 (mm)                     | 18 |
|-----------------------------|----|
| L5 (mm)                     | 15 |
| L6 (mm)                     | 11 |
| L7 (mm)                     | 14 |
| Cushion stroke front spring | 17 |
| Cushion stroke rear spring  | 12 |