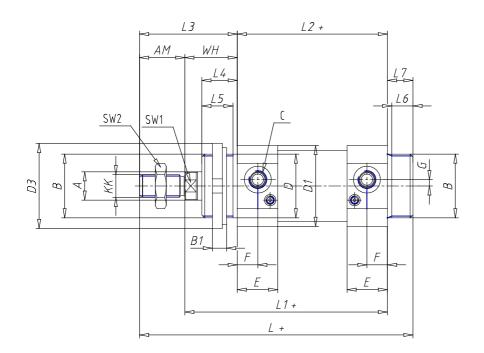

### DIMENSIONS

| Ø A (mm) | 12       |
|----------|----------|
| КК       | M10x1.25 |
| В        | M30x1.5  |
| B1 (mm)  | 8        |
| B2 (mm)  | 41.5     |
| B3 (mm)  | 28.0     |
| B4 (mm)  | 36       |
| С        | G1\8     |
| Ø D (mm) | 30       |
| D1 (mm)  | 38       |
| D2       | M8x1     |
| D3 (mm)  | 42       |
| E (mm)   | 23.5     |
| F (mm)   | 10.5     |
| G (mm)   | 5.0      |
| SW1 (mm) | 10       |
| SW2 (mm) | 17       |
| AM (mm)  | 22       |
| WH (mm)  | 26       |
| L (mm)   | 181      |
| L1 (mm)  | 145      |
| L2 (mm)  | 119      |
| L3 (mm)  | 48       |

| L4 (mm)                     | 18 |
|-----------------------------|----|
| L5 (mm)                     | 15 |
| L6 (mm)                     | 11 |
| L7 (mm)                     | 14 |
| Cushion stroke front spring | 17 |
| Cushion stroke rear spring  | 12 |