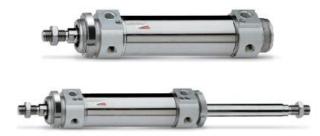

# Cylinders Series 42 - Series 42

Product code: 42M1N032A0045

#### Datasheet creation date: 08/03/2025 11:07

Check the most updated document online 🖄 <u>click here</u>





### TECHNICAL DATA

| Series        | 42                                                                          |  |
|---------------|-----------------------------------------------------------------------------|--|
| Diameter (mm) | 32                                                                          |  |
| Version       | M = standard magnetic                                                       |  |
| Operation     | 1=single-acting (front spring)                                              |  |
| Materials     | N = rod stainless steel AISI 420B; tube stainless steel AISI 304; NBR seals |  |
| Construction  | A = standard (screw with ring V+ lock for nut for rod U)                    |  |
| Stroke type   | variable