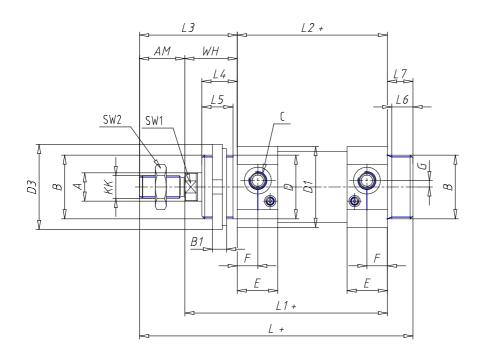

### DIMENSIONS

| Ø A (mm) | 12       |
|----------|----------|
| КК       | M10x1.25 |
| В        | M30x1.5  |
| B1 (mm)  | 8        |
| B2 (mm)  | 41.5     |
| B3 (mm)  | 28.0     |
| B4 (mm)  | 36       |
| С        | G1\8     |
| Ø D (mm) | 30       |
| D1 (mm)  | 38       |
| D2       | M8x1     |
| D3 (mm)  | 42       |
| E (mm)   | 23.5     |
| F (mm)   | 10.5     |
| G (mm)   | 5.0      |
| SW1 (mm) | 10       |
| SW2 (mm) | 17       |
| AM (mm)  | 22       |
| WH (mm)  | 26       |
| L (mm)   | 181      |
| L1 (mm)  | 145      |
| L2 (mm)  | 119      |
| L3 (mm)  | 48       |

| L4 (mm)                     | 18 |
|-----------------------------|----|
| L5 (mm)                     | 15 |
| L6 (mm)                     | 11 |
| L7 (mm)                     | 14 |
| Cushion stroke front spring | 17 |
| Cushion stroke rear spring  | 12 |