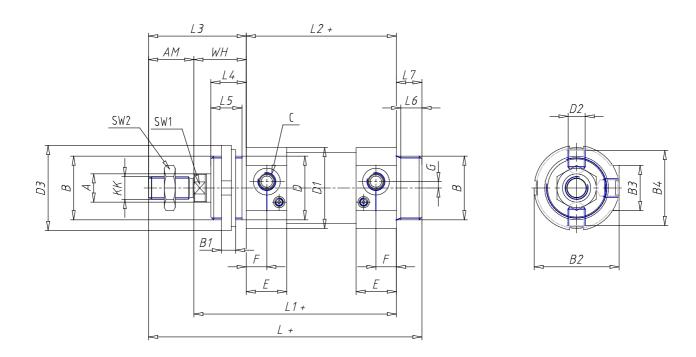

## **DIMENSIONS**

| Ø A (mm) | 12       |
|----------|----------|
| Ø A (mm) |          |
| KK       | M10x1.25 |
| В        | M30x1.5  |
| B1 (mm)  | 8        |
| B2 (mm)  | 41.5     |
| B3 (mm)  | 28.0     |
| B4 (mm)  | 36       |
| С        | G1\8     |
| Ø D (mm) | 30       |
| D1 (mm)  | 38       |
| D2       | M8x1     |
| D3 (mm)  | 42       |
| E (mm)   | 23.5     |
| F (mm)   | 10.5     |
| G (mm)   | 5.0      |
| SW1 (mm) | 10       |
| SW2 (mm) | 17       |
| AM (mm)  | 22       |
| WH (mm)  | 26       |
| L (mm)   | 181      |
| L1 (mm)  | 145      |
| L2 (mm)  | 119      |
| L3 (mm)  | 48       |

| L4 (mm)                     | 18 |
|-----------------------------|----|
| L5 (mm)                     | 15 |
| L6 (mm)                     | 11 |
| L7 (mm)                     | 14 |
| Cushion stroke front spring | 17 |
| Cushion stroke rear spring  | 12 |