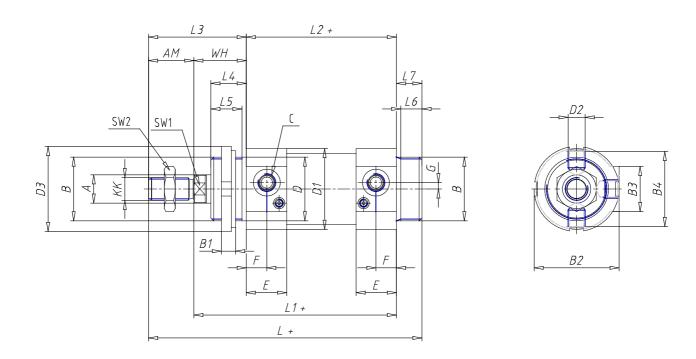

## **DIMENSIONS**

| Ø A (mm) | 16       |
|----------|----------|
| KK       | M12x1.25 |
| В        | M38x1.5  |
| B1 (mm)  | 10       |
| B2 (mm)  | 50.0     |
| B3 (mm)  | 30.0     |
| B4 (mm)  | 43       |
| С        | G1\4     |
| Ø D (mm) | 38       |
| D1 (mm)  | 46       |
| D2       | M10x1    |
| D3 (mm)  | 50       |
| E (mm)   | 29.0     |
| F (mm)   | 15.0     |
| G (mm)   | 5.0      |
| SW1 (mm) | 13       |
| SW2 (mm) | 19       |
| AM (mm)  | 24       |
| WH (mm)  | 30       |
| L (mm)   | 200      |
| L1 (mm)  | 160      |
| L2 (mm)  | 130      |
| L3 (mm)  | 54       |

| L4 (mm)                     | 22 |
|-----------------------------|----|
| L5 (mm)                     | 19 |
| L6 (mm)                     | 13 |
| L7 (mm)                     | 16 |
| Cushion stroke front spring | 20 |
| Cushion stroke rear spring  | 17 |