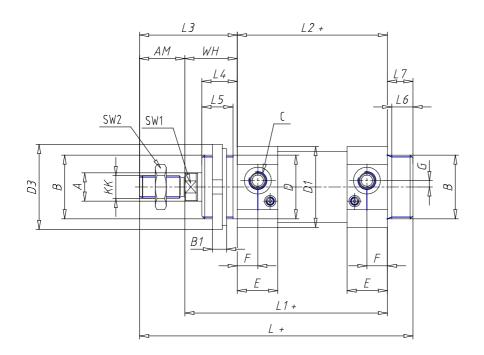

### DIMENSIONS

| Ø A (mm) | 16       |
|----------|----------|
| КК       | M12x1.25 |
| В        | M38x1.5  |
| B1 (mm)  | 10       |
| B2 (mm)  | 50.0     |
| B3 (mm)  | 30.0     |
| B4 (mm)  | 43       |
| С        | G1\4     |
| Ø D (mm) | 38       |
| D1 (mm)  | 46       |
| D2       | M10x1    |
| D3 (mm)  | 50       |
| E (mm)   | 29.0     |
| F (mm)   | 15.0     |
| G (mm)   | 5.0      |
| SW1 (mm) | 13       |
| SW2 (mm) | 19       |
| AM (mm)  | 24       |
| WH (mm)  | 30       |
| L (mm)   | 200      |
| L1 (mm)  | 160      |
| L2 (mm)  | 130      |
| L3 (mm)  | 54       |

| L4 (mm)                     | 22 |
|-----------------------------|----|
| L5 (mm)                     | 19 |
| L6 (mm)                     | 13 |
| L7 (mm)                     | 16 |
| Cushion stroke front spring | 20 |
| Cushion stroke rear spring  | 17 |