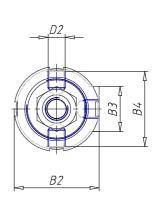

### DIMENSIONS

| Ø A (mm) | 16       |
|----------|----------|
| КК       | M12x1.25 |
| В        | M38x1.5  |
| B1 (mm)  | 10       |
| B2 (mm)  | 50.0     |
| B3 (mm)  | 30.0     |
| B4 (mm)  | 43       |
| С        | G1\4     |
| Ø D (mm) | 38       |
| D1 (mm)  | 46       |
| D2       | M10x1    |
| D3 (mm)  | 50       |
| E (mm)   | 29.0     |
| F (mm)   | 15.0     |
| G (mm)   | 5.0      |
| SW1 (mm) | 13       |
| SW2 (mm) | 19       |
| AM (mm)  | 24       |
| WH (mm)  | 30       |
| L (mm)   | 200      |
| L1 (mm)  | 160      |
| L2 (mm)  | 130      |
| L3 (mm)  | 54       |