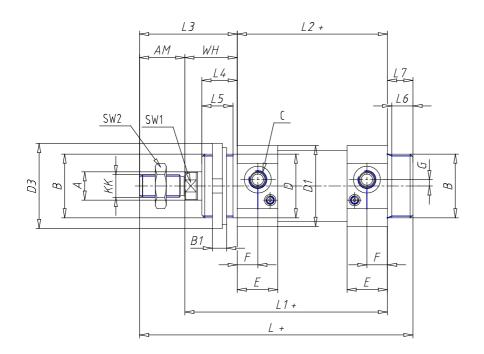

### DIMENSIONS

| Ø A (mm) | 16       |
|----------|----------|
| КК       | M12x1.25 |
| В        | M38x1.5  |
| B1 (mm)  | 10       |
| B2 (mm)  | 50.0     |
| B3 (mm)  | 30.0     |
| B4 (mm)  | 43       |
| С        | G1\4     |
| Ø D (mm) | 38       |
| D1 (mm)  | 46       |
| D2       | M10x1    |
| D3 (mm)  | 50       |
| E (mm)   | 29.0     |
| F (mm)   | 15.0     |
| G (mm)   | 5.0      |
| SW1 (mm) | 13       |
| SW2 (mm) | 19       |
| AM (mm)  | 24       |
| WH (mm)  | 30       |
| L (mm)   | 200      |
| L1 (mm)  | 160      |
| L2 (mm)  | 130      |
| L3 (mm)  | 54       |

| L4 (mm)                     | 22 |
|-----------------------------|----|
| L5 (mm)                     | 19 |
| L6 (mm)                     | 13 |
| L7 (mm)                     | 16 |
| Cushion stroke front spring | 20 |
| Cushion stroke rear spring  | 17 |