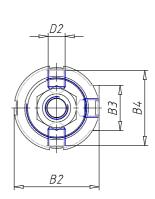

### DIMENSIONS

| Ø A (mm) | 16       |
|----------|----------|
| КК       | M12x1.25 |
| В        | M38x1.5  |
| B1 (mm)  | 10       |
| B2 (mm)  | 50.0     |
| B3 (mm)  | 30.0     |
| B4 (mm)  | 43       |
| С        | G1\4     |
| Ø D (mm) | 38       |
| D1 (mm)  | 46       |
| D2       | M10x1    |
| D3 (mm)  | 50       |
| E (mm)   | 29.0     |
| F (mm)   | 15.0     |
| G (mm)   | 5.0      |
| SW1 (mm) | 13       |
| SW2 (mm) | 19       |
| AM (mm)  | 24       |
| WH (mm)  | 30       |
| L (mm)   | 200      |
| L1 (mm)  | 160      |
| L2 (mm)  | 130      |
| L3 (mm)  | 54       |

| L4 (mm)                     | 22 |
|-----------------------------|----|
| L5 (mm)                     | 19 |
| L6 (mm)                     | 13 |
| L7 (mm)                     | 16 |
| Cushion stroke front spring | 20 |
| Cushion stroke rear spring  | 17 |