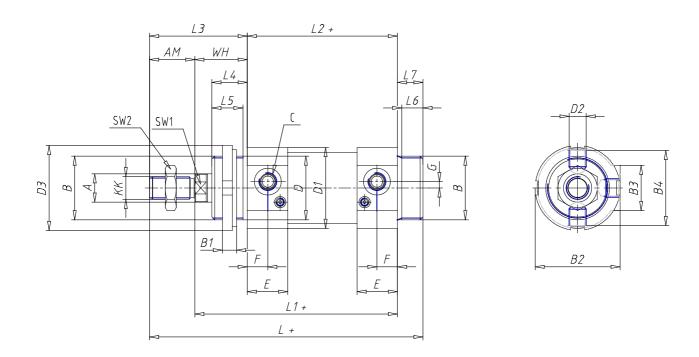

## **DIMENSIONS**

| Ø A (mm) | 16       |
|----------|----------|
| KK       | M12x1.25 |
| В        | M38x1.5  |
| B1 (mm)  | 10       |
| B2 (mm)  | 50.0     |
| B3 (mm)  | 30.0     |
| B4 (mm)  | 43       |
| С        | G1\4     |
| Ø D (mm) | 38       |
| D1 (mm)  | 46       |
| D2       | M10x1    |
| D3 (mm)  | 50       |
| E (mm)   | 29.0     |
| F (mm)   | 15.0     |
| G (mm)   | 5.0      |
| SW1 (mm) | 13       |
| SW2 (mm) | 19       |
| AM (mm)  | 24       |
| WH (mm)  | 30       |
| L (mm)   | 200      |
| L1 (mm)  | 160      |
| L2 (mm)  | 130      |
| L3 (mm)  | 54       |

| L4 (mm)                     | 22 |
|-----------------------------|----|
| L5 (mm)                     | 19 |
| L6 (mm)                     | 13 |
| L7 (mm)                     | 16 |
| Cushion stroke front spring | 20 |
| Cushion stroke rear spring  | 17 |