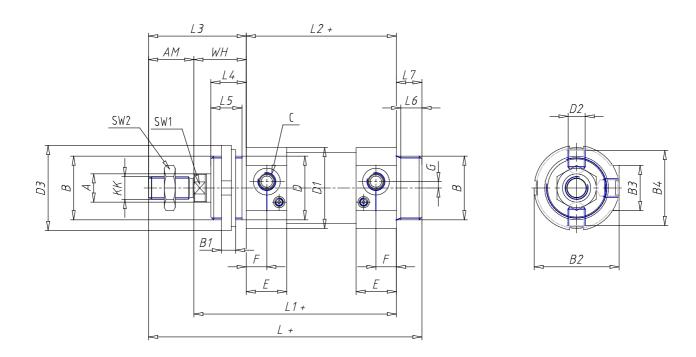

## DIMENSIONS

| Ø A (mm) | 16       |
|----------|----------|
| KK       | M12x1.25 |
| В        | M38x1.5  |
| B1 (mm)  | 10       |
| B2 (mm)  | 50.0     |
| B3 (mm)  | 30.0     |
| B4 (mm)  | 43       |
| С        | G1\4     |
| Ø D (mm) | 38       |
| D1 (mm)  | 46       |
| D2       | M10x1    |
| D3 (mm)  | 50       |
| E (mm)   | 29.0     |
| F (mm)   | 15.0     |
| G (mm)   | 5.0      |
| SW1 (mm) | 13       |
| SW2 (mm) | 19       |
| AM (mm)  | 24       |
| WH (mm)  | 30       |
| L (mm)   | 200      |
| L1 (mm)  | 160      |
| L2 (mm)  | 130      |
| L3 (mm)  | 54       |

| L4 (mm)                     | 22 |
|-----------------------------|----|
| L5 (mm)                     | 19 |
| L6 (mm)                     | 13 |
| L7 (mm)                     | 16 |
| Cushion stroke front spring | 20 |
| Cushion stroke rear spring  | 17 |