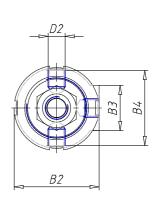

### DIMENSIONS

| Ø A (mm) | 16       |
|----------|----------|
| КК       | M12x1.25 |
| В        | M38x1.5  |
| B1 (mm)  | 10       |
| B2 (mm)  | 50.0     |
| B3 (mm)  | 30.0     |
| B4 (mm)  | 43       |
| С        | G1\4     |
| Ø D (mm) | 38       |
| D1 (mm)  | 46       |
| D2       | M10x1    |
| D3 (mm)  | 50       |
| E (mm)   | 29.0     |
| F (mm)   | 15.0     |
| G (mm)   | 5.0      |
| SW1 (mm) | 13       |
| SW2 (mm) | 19       |
| AM (mm)  | 24       |
| WH (mm)  | 30       |
| L (mm)   | 200      |
| L1 (mm)  | 160      |
| L2 (mm)  | 130      |
| L3 (mm)  | 54       |