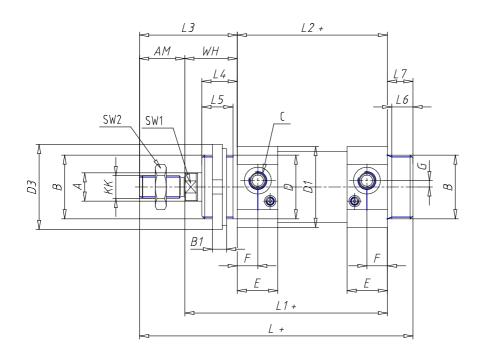

### DIMENSIONS

| ØA (mm)  | 20      |
|----------|---------|
| KK       | M16x1.5 |
| В        | M45x1.5 |
| B1 (mm)  | 10      |
| B2 (mm)  | 58.5    |
| B3 (mm)  | 32.0    |
| B4 (mm)  | 54      |
| С        | G1\4    |
| Ø D (mm) | 45      |
| D1 (mm)  | 57      |
| D2       | M12x1.5 |
| D3 (mm)  | 60      |
| E (mm)   | 28.5    |
| F (mm)   | 14.5    |
| G (mm)   | 4.5     |
| SW1 (mm) | 17      |
| SW2 (mm) | 24      |
| AM (mm)  | 32      |
| WH (mm)  | 37      |
| L (mm)   | 218     |
| L1 (mm)  | 168     |
| L2 (mm)  | 131     |
| L3 (mm)  | 69      |

| L4 (mm)                     | 25 |
|-----------------------------|----|
| L5 (mm)                     | 22 |
| L6 (mm)                     | 15 |
| L7 (mm)                     | 18 |
| Cushion stroke front spring | 15 |
| Cushion stroke rear spring  | 14 |