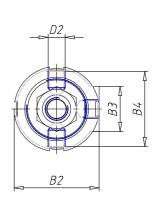

### DIMENSIONS

| ØA (mm)  | 20      |
|----------|---------|
| KK       | M16x1.5 |
| В        | M45x1.5 |
| B1 (mm)  | 10      |
| B2 (mm)  | 58.5    |
| B3 (mm)  | 32.0    |
| B4 (mm)  | 54      |
| С        | G1\4    |
| Ø D (mm) | 45      |
| D1 (mm)  | 57      |
| D2       | M12x1.5 |
| D3 (mm)  | 60      |
| E (mm)   | 28.5    |
| F (mm)   | 14.5    |
| G (mm)   | 4.5     |
| SW1 (mm) | 17      |
| SW2 (mm) | 24      |
| AM (mm)  | 32      |
| WH (mm)  | 37      |
| L (mm)   | 218     |
| L1 (mm)  | 168     |
| L2 (mm)  | 131     |
| L3 (mm)  | 69      |