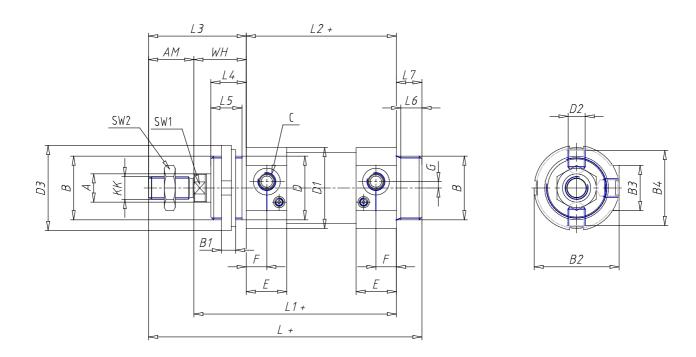

## **DIMENSIONS**

| Ø A (mm) | 20      |
|----------|---------|
| KK       | M16x1.5 |
| В        | M45x1.5 |
| B1 (mm)  | 10      |
| B2 (mm)  | 58.5    |
| B3 (mm)  | 32.0    |
| B4 (mm)  | 54      |
| С        | G1\4    |
| Ø D (mm) | 45      |
| D1 (mm)  | 57      |
| D2       | M12x1.5 |
| D3 (mm)  | 60      |
| E (mm)   | 28.5    |
| F (mm)   | 14.5    |
| G (mm)   | 4.5     |
| SW1 (mm) | 17      |
| SW2 (mm) | 24      |
| AM (mm)  | 32      |
| WH (mm)  | 37      |
| L (mm)   | 218     |
| L1 (mm)  | 168     |
| L2 (mm)  | 131     |
| L3 (mm)  | 69      |

| L4 (mm)                     | 25 |
|-----------------------------|----|
| L5 (mm)                     | 22 |
| L6 (mm)                     | 15 |
| L7 (mm)                     | 18 |
| Cushion stroke front spring | 15 |
| Cushion stroke rear spring  | 14 |