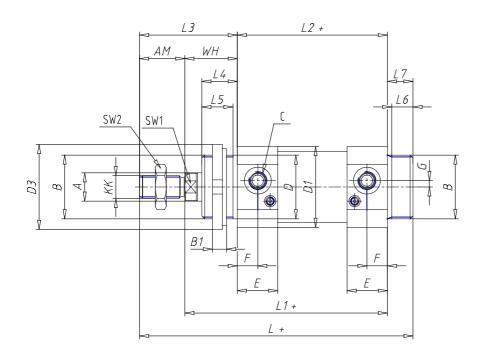

### DIMENSIONS

|          | 20      |
|----------|---------|
| Ø A (mm) |         |
| кк       | M16x1.5 |
| В        | M45x1.5 |
| B1 (mm)  | 10      |
| B2 (mm)  | 58.5    |
| B3 (mm)  | 32.0    |
| B4 (mm)  | 54      |
| С        | G1\4    |
| Ø D (mm) | 45      |
| D1 (mm)  | 57      |
| D2       | M12x1.5 |
| D3 (mm)  | 60      |
| E (mm)   | 28.5    |
| F (mm)   | 14.5    |
| G (mm)   | 4.5     |
| SW1 (mm) | 17      |
| SW2 (mm) | 24      |
| AM (mm)  | 32      |
| WH (mm)  | 37      |
| L (mm)   | 218     |
| L1 (mm)  | 168     |
| L2 (mm)  | 131     |
| L3 (mm)  | 69      |

| L4 (mm)                     | 25 |
|-----------------------------|----|
| L5 (mm)                     | 22 |
| L6 (mm)                     | 15 |
| L7 (mm)                     | 18 |
| Cushion stroke front spring | 15 |
| Cushion stroke rear spring  | 14 |