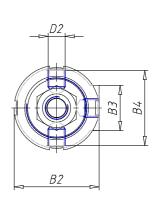

### DIMENSIONS

|          | 20      |
|----------|---------|
| Ø A (mm) |         |
| кк       | M16x1.5 |
| В        | M45x1.5 |
| B1 (mm)  | 10      |
| B2 (mm)  | 58.5    |
| B3 (mm)  | 32.0    |
| B4 (mm)  | 54      |
| С        | G1\4    |
| Ø D (mm) | 45      |
| D1 (mm)  | 57      |
| D2       | M12x1.5 |
| D3 (mm)  | 60      |
| E (mm)   | 28.5    |
| F (mm)   | 14.5    |
| G (mm)   | 4.5     |
| SW1 (mm) | 17      |
| SW2 (mm) | 24      |
| AM (mm)  | 32      |
| WH (mm)  | 37      |
| L (mm)   | 218     |
| L1 (mm)  | 168     |
| L2 (mm)  | 131     |
| L3 (mm)  | 69      |

| L4 (mm)                     | 25 |
|-----------------------------|----|
| L5 (mm)                     | 22 |
| L6 (mm)                     | 15 |
| L7 (mm)                     | 18 |
| Cushion stroke front spring | 15 |
| Cushion stroke rear spring  | 14 |