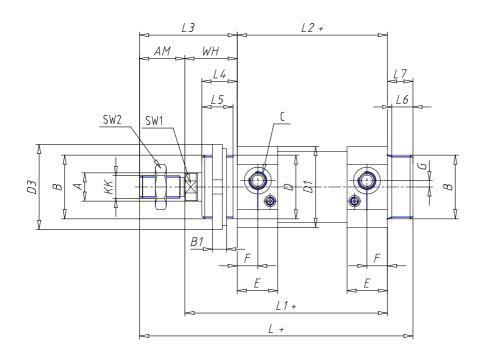

### DIMENSIONS

| Ø A (mm) | 20          |
|----------|-------------|
| кк       | <br>M16x1.5 |
| В        | M45x1.5     |
| B1 (mm)  | 10          |
|          |             |
| B2 (mm)  | 58.5        |
| B3 (mm)  | 32.0        |
| B4 (mm)  | 54          |
| С        | G1\4        |
| Ø D (mm) | 45          |
| D1 (mm)  | 57          |
| D2       | M12x1.5     |
| D3 (mm)  | 60          |
| E (mm)   | 28.5        |
| F (mm)   | 14.5        |
| G (mm)   | 4.5         |
| SW1 (mm) | 17          |
| SW2 (mm) | 24          |
| AM (mm)  | 32          |
| WH (mm)  | 37          |
| L (mm)   | 218         |
| L1 (mm)  | 168         |
| L2 (mm)  | 131         |
| L3 (mm)  | 69          |

| L4 (mm)                     | 25 |
|-----------------------------|----|
| L5 (mm)                     | 22 |
| L6 (mm)                     | 15 |
| L7 (mm)                     | 18 |
| Cushion stroke front spring | 15 |
| Cushion stroke rear spring  | 14 |