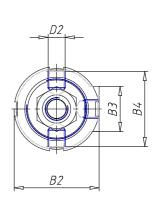

### DIMENSIONS

| Ø A (mm) | 20          |
|----------|-------------|
| кк       | <br>M16x1.5 |
| В        | M45x1.5     |
| B1 (mm)  | 10          |
|          |             |
| B2 (mm)  | 58.5        |
| B3 (mm)  | 32.0        |
| B4 (mm)  | 54          |
| С        | G1\4        |
| Ø D (mm) | 45          |
| D1 (mm)  | 57          |
| D2       | M12x1.5     |
| D3 (mm)  | 60          |
| E (mm)   | 28.5        |
| F (mm)   | 14.5        |
| G (mm)   | 4.5         |
| SW1 (mm) | 17          |
| SW2 (mm) | 24          |
| AM (mm)  | 32          |
| WH (mm)  | 37          |
| L (mm)   | 218         |
| L1 (mm)  | 168         |
| L2 (mm)  | 131         |
| L3 (mm)  | 69          |