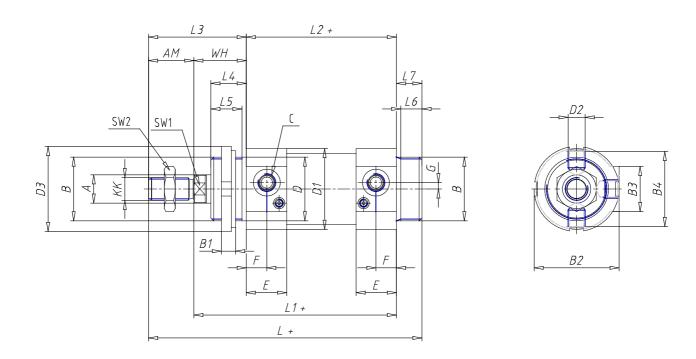

## **DIMENSIONS**

| Ø A (mm) | 20      |
|----------|---------|
| KK       | M16x1.5 |
| В        | M45x1.5 |
| B1 (mm)  | 10      |
| B2 (mm)  | 70.5    |
| B3 (mm)  | 46.5    |
| B4 (mm)  | 66      |
| С        | G3\8    |
| Ø D (mm) | 45      |
| D1 (mm)  | 70      |
| D2       | M14x1.5 |
| D3 (mm)  | 60      |
| E (mm)   | 35.0    |
| F (mm)   | 15.5    |
| G (mm)   | 7.0     |
| SW1 (mm) | 17      |
| SW2 (mm) | 24      |
| AM (mm)  | 32      |
| WH (mm)  | 37      |
| L (mm)   | 233     |
| L1 (mm)  | 183     |
| L2 (mm)  | 146     |
| L3 (mm)  | 69      |

| L4 (mm)                     | 25 |
|-----------------------------|----|
| L5 (mm)                     | 22 |
| L6 (mm)                     | 15 |
| L7 (mm)                     | 18 |
| Cushion stroke front spring | 17 |
| Cushion stroke rear spring  | 16 |