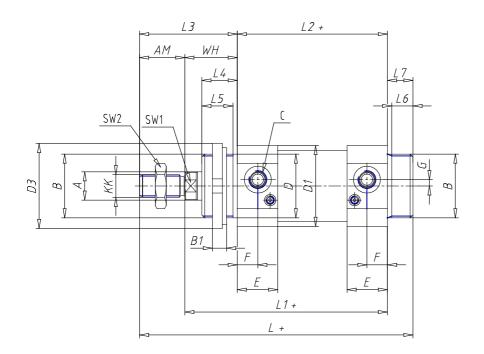

### DIMENSIONS

| $(A \land (mm))$ | 20      |
|------------------|---------|
| Ø A (mm)         |         |
| кк               | M16x1.5 |
| В                | M45x1.5 |
| B1 (mm)          | 10      |
| B2 (mm)          | 70.5    |
| B3 (mm)          | 46.5    |
| B4 (mm)          | 66      |
| С                | G3\8    |
| Ø D (mm)         | 45      |
| D1 (mm)          | 70      |
| D2               | M14x1.5 |
| D3 (mm)          | 60      |
| E (mm)           | 35.0    |
| F (mm)           | 15.5    |
| G (mm)           | 7.0     |
| SW1 (mm)         | 17      |
| SW2 (mm)         | 24      |
| AM (mm)          | 32      |
| WH (mm)          | 37      |
| L (mm)           | 233     |
| L1 (mm)          | 183     |
| L2 (mm)          | 146     |
| L3 (mm)          | 69      |

| L4 (mm)                     | 25 |
|-----------------------------|----|
| L5 (mm)                     | 22 |
| L6 (mm)                     | 15 |
| L7 (mm)                     | 18 |
| Cushion stroke front spring | 17 |
| Cushion stroke rear spring  | 16 |