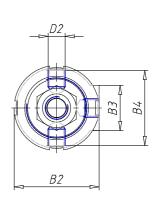

### DIMENSIONS

| $(A \land (mm))$ | 20      |
|------------------|---------|
| Ø A (mm)         |         |
| кк               | M16x1.5 |
| В                | M45x1.5 |
| B1 (mm)          | 10      |
| B2 (mm)          | 70.5    |
| B3 (mm)          | 46.5    |
| B4 (mm)          | 66      |
| С                | G3\8    |
| Ø D (mm)         | 45      |
| D1 (mm)          | 70      |
| D2               | M14x1.5 |
| D3 (mm)          | 60      |
| E (mm)           | 35.0    |
| F (mm)           | 15.5    |
| G (mm)           | 7.0     |
| SW1 (mm)         | 17      |
| SW2 (mm)         | 24      |
| AM (mm)          | 32      |
| WH (mm)          | 37      |
| L (mm)           | 233     |
| L1 (mm)          | 183     |
| L2 (mm)          | 146     |
| L3 (mm)          | 69      |

| L4 (mm)                     | 25 |
|-----------------------------|----|
| L5 (mm)                     | 22 |
| L6 (mm)                     | 15 |
| L7 (mm)                     | 18 |
| Cushion stroke front spring | 17 |
| Cushion stroke rear spring  | 16 |