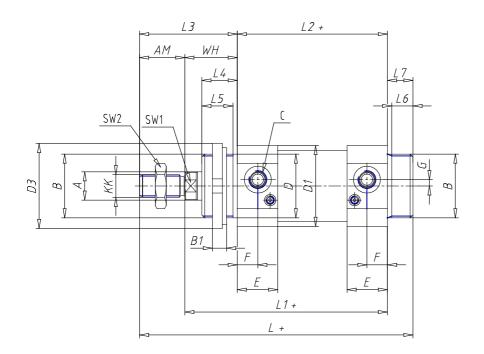

### DIMENSIONS

| Ø A (mm)    | 20      |
|-------------|---------|
| ĸĸ          | M16x1.5 |
| В           | M45x1.5 |
| <br>B1 (mm) | 10      |
| B2 (mm)     | 70.5    |
| B3 (mm)     | 46.5    |
| B4 (mm)     | 66      |
| C           | G3\8    |
| Ø D (mm)    | 45      |
| D1 (mm)     | 70      |
| D2          | M14x1.5 |
| D3 (mm)     | 60      |
| E (mm)      | 35.0    |
| F (mm)      | 15.5    |
| G (mm)      | 7.0     |
| SW1 (mm)    | 17      |
| SW2 (mm)    | 24      |
| AM (mm)     | 32      |
| WH (mm)     | 37      |
| L (mm)      | 233     |
| L1 (mm)     | 183     |
| L2 (mm)     | 146     |
| L3 (mm)     | 69      |

| L4 (mm)                     | 25 |
|-----------------------------|----|
| L5 (mm)                     | 22 |
| L6 (mm)                     | 15 |
| L7 (mm)                     | 18 |
| Cushion stroke front spring | 17 |
| Cushion stroke rear spring  | 16 |