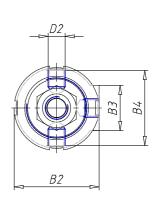

### DIMENSIONS

| Ø A (mm)    | 20      |
|-------------|---------|
| ĸĸ          | M16x1.5 |
| В           | M45x1.5 |
| <br>B1 (mm) | 10      |
| B2 (mm)     | 70.5    |
| B3 (mm)     | 46.5    |
| B4 (mm)     | 66      |
| C           | G3\8    |
| Ø D (mm)    | 45      |
| D1 (mm)     | 70      |
| D2          | M14x1.5 |
| D3 (mm)     | 60      |
| E (mm)      | 35.0    |
| F (mm)      | 15.5    |
| G (mm)      | 7.0     |
| SW1 (mm)    | 17      |
| SW2 (mm)    | 24      |
| AM (mm)     | 32      |
| WH (mm)     | 37      |
| L (mm)      | 233     |
| L1 (mm)     | 183     |
| L2 (mm)     | 146     |
| L3 (mm)     | 69      |

| L4 (mm)                     | 25 |
|-----------------------------|----|
| L5 (mm)                     | 22 |
| L6 (mm)                     | 15 |
| L7 (mm)                     | 18 |
| Cushion stroke front spring | 17 |
| Cushion stroke rear spring  | 16 |