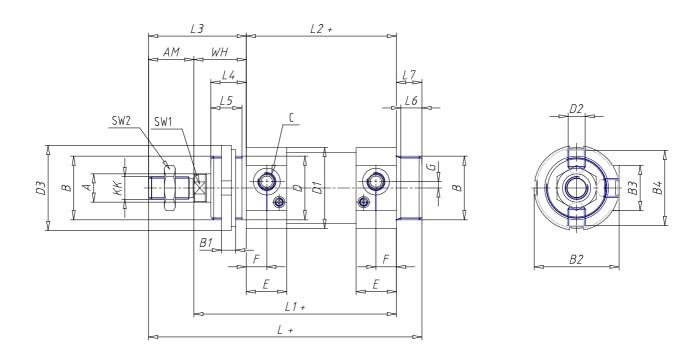

## **DIMENSIONS**

| Ø A (mm) | 20      |
|----------|---------|
| KK       | M16x1.5 |
| В        | M45x1.5 |
| B1 (mm)  | 10      |
| B2 (mm)  | 70.5    |
| B3 (mm)  | 46.5    |
| B4 (mm)  | 66      |
| С        | G3\8    |
| Ø D (mm) | 45      |
| D1 (mm)  | 70      |
| D2       | M14x1.5 |
| D3 (mm)  | 60      |
| E (mm)   | 35.0    |
| F (mm)   | 15.5    |
| G (mm)   | 7.0     |
| SW1 (mm) | 17      |
| SW2 (mm) | 24      |
| AM (mm)  | 32      |
| WH (mm)  | 37      |
| L (mm)   | 233     |
| L1 (mm)  | 183     |
| L2 (mm)  | 146     |
| L3 (mm)  | 69      |

| L4 (mm)                     | 25 |
|-----------------------------|----|
| L5 (mm)                     | 22 |
| L6 (mm)                     | 15 |
| L7 (mm)                     | 18 |
| Cushion stroke front spring | 17 |
| Cushion stroke rear spring  | 16 |