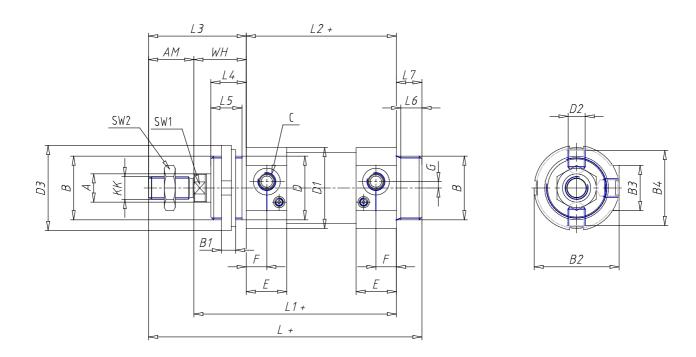

## **DIMENSIONS**

| Ø A (mm) | 12       |
|----------|----------|
| KK       | M10x1.25 |
| В        | M30x1.5  |
| B1 (mm)  | 8        |
| B2 (mm)  | 41.5     |
| B3 (mm)  | 28.0     |
| B4 (mm)  | 36       |
| С        | G1\8     |
| Ø D (mm) | 30       |
| D1 (mm)  | 38       |
| D2       | M8x1     |
| D3 (mm)  | 42       |
| E (mm)   | 23.5     |
| F (mm)   | 10.5     |
| G (mm)   | 5.0      |
| SW1 (mm) | 10       |
| SW2 (mm) | 17       |
| AM (mm)  | 22       |
| WH (mm)  | 26       |
| L (mm)   | 156      |
| L1 (mm)  | 120      |
| L2 (mm)  | 94       |
| L3 (mm)  | 48       |

| L4 (mm)                     | 18 |
|-----------------------------|----|
| L5 (mm)                     | 15 |
| L6 (mm)                     | 11 |
| L7 (mm)                     | 14 |
| Cushion stroke front spring | 17 |
| Cushion stroke rear spring  | 12 |