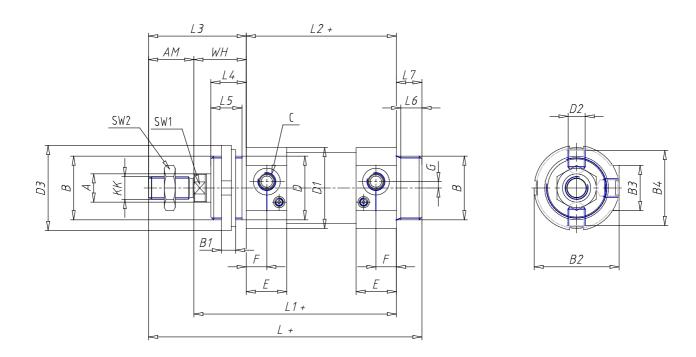

## **DIMENSIONS**

| G A (manna) | 12       |
|-------------|----------|
| Ø A (mm)    |          |
| KK          | M10x1.25 |
| В           | M30x1.5  |
| B1 (mm)     | 8        |
| B2 (mm)     | 41.5     |
| B3 (mm)     | 28.0     |
| B4 (mm)     | 36       |
| С           | G1\8     |
| Ø D (mm)    | 30       |
| D1 (mm)     | 38       |
| D2          | M8x1     |
| D3 (mm)     | 42       |
| E (mm)      | 23.5     |
| F (mm)      | 10.5     |
| G (mm)      | 5.0      |
| SW1 (mm)    | 10       |
| SW2 (mm)    | 17       |
| AM (mm)     | 22       |
| WH (mm)     | 26       |
| L (mm)      | 156      |
| L1 (mm)     | 120      |
| L2 (mm)     | 94       |
| L3 (mm)     | 48       |

| L4 (mm)                     | 18 |
|-----------------------------|----|
| L5 (mm)                     | 15 |
| L6 (mm)                     | 11 |
| L7 (mm)                     | 14 |
| Cushion stroke front spring | 17 |
| Cushion stroke rear spring  | 12 |