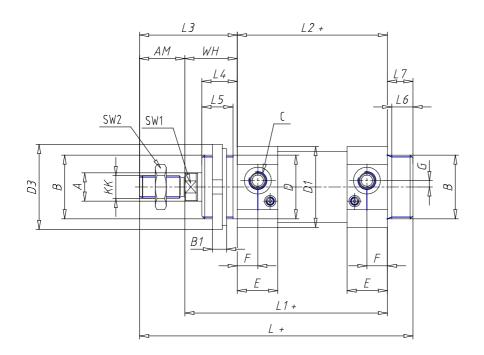

### DIMENSIONS

| Ø A (mm) | 12       |
|----------|----------|
| кк       | M10x1.25 |
| В        | M30x1.5  |
| B1 (mm)  | 8        |
| B2 (mm)  | 41.5     |
| B3 (mm)  | 28.0     |
| B4 (mm)  | 36       |
| С        | G1\8     |
| Ø D (mm) | 30       |
| D1 (mm)  | 38       |
| D2       | M8x1     |
| D3 (mm)  | 42       |
| E (mm)   | 23.5     |
| F (mm)   | 10.5     |
| G (mm)   | 5.0      |
| SW1 (mm) | 10       |
| SW2 (mm) | 17       |
| AM (mm)  | 22       |
| WH (mm)  | 26       |
| L (mm)   | 156      |
| L1 (mm)  | 120      |
| L2 (mm)  | 94       |
| L3 (mm)  | 48       |

| L4 (mm)                     | 18 |
|-----------------------------|----|
| L5 (mm)                     | 15 |
| L6 (mm)                     | 11 |
| L7 (mm)                     | 14 |
| Cushion stroke front spring | 17 |
| Cushion stroke rear spring  | 12 |