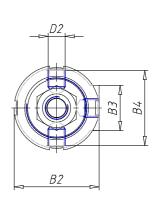

### DIMENSIONS

| Ø A (mm) | 12       |
|----------|----------|
| кк       | M10x1.25 |
| В        | M30x1.5  |
| B1 (mm)  | 8        |
| B2 (mm)  | 41.5     |
| B3 (mm)  | 28.0     |
| B4 (mm)  | 36       |
| С        | G1\8     |
| Ø D (mm) | 30       |
| D1 (mm)  | 38       |
| D2       | M8x1     |
| D3 (mm)  | 42       |
| E (mm)   | 23.5     |
| F (mm)   | 10.5     |
| G (mm)   | 5.0      |
| SW1 (mm) | 10       |
| SW2 (mm) | 17       |
| AM (mm)  | 22       |
| WH (mm)  | 26       |
| L (mm)   | 156      |
| L1 (mm)  | 120      |
| L2 (mm)  | 94       |
| L3 (mm)  | 48       |