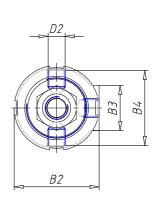

### DIMENSIONS

| Ø A (mm) | 12       |
|----------|----------|
| кк       | M10x1.25 |
| В        | M30x1.5  |
| B1 (mm)  | 8        |
| B2 (mm)  | 41.5     |
| B3 (mm)  | 28.0     |
| B4 (mm)  | 36       |
| С        | G1\8     |
| Ø D (mm) | 30       |
| D1 (mm)  | 38       |
| D2       | M8x1     |
| D3 (mm)  | 42       |
| E (mm)   | 23.5     |
| F (mm)   | 10.5     |
| G (mm)   | 5.0      |
| SW1 (mm) | 10       |
| SW2 (mm) | 17       |
| AM (mm)  | 22       |
| WH (mm)  | 26       |
| L (mm)   | 156      |
| L1 (mm)  | 120      |
| L2 (mm)  | 94       |
| L3 (mm)  | 48       |