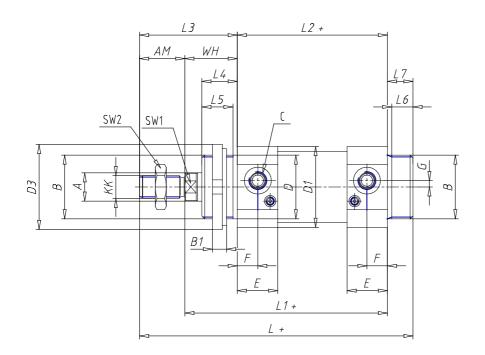

### DIMENSIONS

| Ø A (mm) | 12       |
|----------|----------|
| кк       | M10x1.25 |
| В        | M30x1.5  |
| B1 (mm)  | 8        |
| B2 (mm)  | 41.5     |
| B3 (mm)  | 28.0     |
| B4 (mm)  | 36       |
| С        | G1\8     |
| Ø D (mm) | 30       |
| D1 (mm)  | 38       |
| D2       | M8x1     |
| D3 (mm)  | 42       |
| E (mm)   | 23.5     |
| F (mm)   | 10.5     |
| G (mm)   | 5.0      |
| SW1 (mm) | 10       |
| SW2 (mm) | 17       |
| AM (mm)  | 22       |
| WH (mm)  | 26       |
| L (mm)   | 156      |
| L1 (mm)  | 120      |
| L2 (mm)  | 94       |
| L3 (mm)  | 48       |

| L4 (mm)                     | 18 |
|-----------------------------|----|
| L5 (mm)                     | 15 |
| L6 (mm)                     | 11 |
| L7 (mm)                     | 14 |
| Cushion stroke front spring | 17 |
| Cushion stroke rear spring  | 12 |