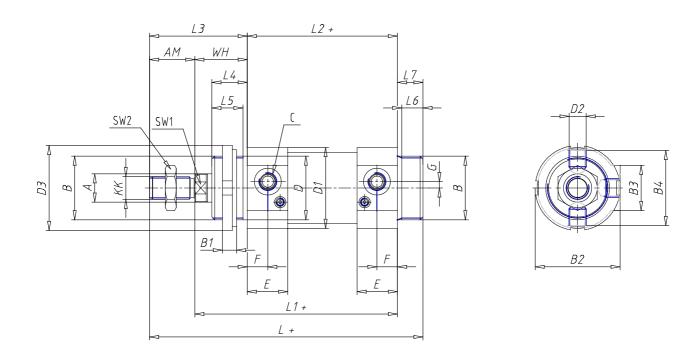

## **DIMENSIONS**

| G A (manna) | 12       |
|-------------|----------|
| Ø A (mm)    |          |
| KK          | M10x1.25 |
| В           | M30x1.5  |
| B1 (mm)     | 8        |
| B2 (mm)     | 41.5     |
| B3 (mm)     | 28.0     |
| B4 (mm)     | 36       |
| С           | G1\8     |
| Ø D (mm)    | 30       |
| D1 (mm)     | 38       |
| D2          | M8x1     |
| D3 (mm)     | 42       |
| E (mm)      | 23.5     |
| F (mm)      | 10.5     |
| G (mm)      | 5.0      |
| SW1 (mm)    | 10       |
| SW2 (mm)    | 17       |
| AM (mm)     | 22       |
| WH (mm)     | 26       |
| L (mm)      | 156      |
| L1 (mm)     | 120      |
| L2 (mm)     | 94       |
| L3 (mm)     | 48       |

| L4 (mm)                     | 18 |
|-----------------------------|----|
| L5 (mm)                     | 15 |
| L6 (mm)                     | 11 |
| L7 (mm)                     | 14 |
| Cushion stroke front spring | 17 |
| Cushion stroke rear spring  | 12 |