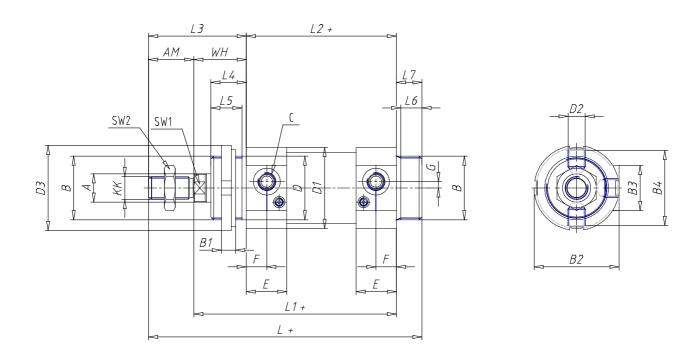

## DIMENSIONS

| Ø A (mm) | 12       |
|----------|----------|
| KK       | M10x1.25 |
| В        | M30x1.5  |
| B1 (mm)  | 8        |
| B2 (mm)  | 41.5     |
| B3 (mm)  | 28.0     |
| B4 (mm)  | 36       |
| С        | G1\8     |
| Ø D (mm) | 30       |
| D1 (mm)  | 38       |
| D2       | M8x1     |
| D3 (mm)  | 42       |
| E (mm)   | 23.5     |
| F (mm)   | 10.5     |
| G (mm)   | 5.0      |
| SW1 (mm) | 10       |
| SW2 (mm) | 17       |
| AM (mm)  | 22       |
| WH (mm)  | 26       |
| L (mm)   | 156      |
| L1 (mm)  | 120      |
| L2 (mm)  | 94       |
| L3 (mm)  | 48       |

| L4 (mm)                     | 18 |
|-----------------------------|----|
| L5 (mm)                     | 15 |
| L6 (mm)                     | 11 |
| L7 (mm)                     | 14 |
| Cushion stroke front spring | 17 |
| Cushion stroke rear spring  | 12 |