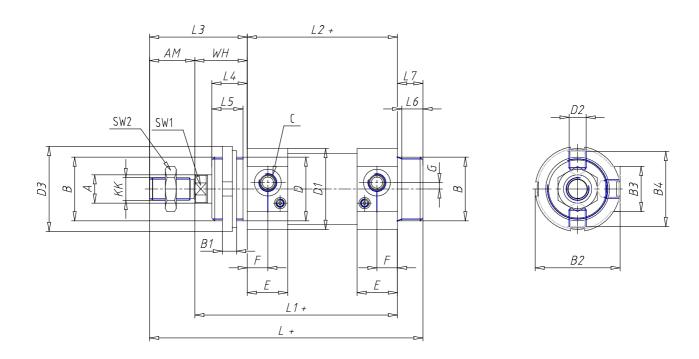

## **DIMENSIONS**

| G A (manna) | 12       |
|-------------|----------|
| Ø A (mm)    |          |
| KK          | M10x1.25 |
| В           | M30x1.5  |
| B1 (mm)     | 8        |
| B2 (mm)     | 41.5     |
| B3 (mm)     | 28.0     |
| B4 (mm)     | 36       |
| С           | G1\8     |
| Ø D (mm)    | 30       |
| D1 (mm)     | 38       |
| D2          | M8x1     |
| D3 (mm)     | 42       |
| E (mm)      | 23.5     |
| F (mm)      | 10.5     |
| G (mm)      | 5.0      |
| SW1 (mm)    | 10       |
| SW2 (mm)    | 17       |
| AM (mm)     | 22       |
| WH (mm)     | 26       |
| L (mm)      | 156      |
| L1 (mm)     | 120      |
| L2 (mm)     | 94       |
| L3 (mm)     | 48       |

| L4 (mm)                     | 18 |
|-----------------------------|----|
| L5 (mm)                     | 15 |
| L6 (mm)                     | 11 |
| L7 (mm)                     | 14 |
| Cushion stroke front spring | 17 |
| Cushion stroke rear spring  | 12 |