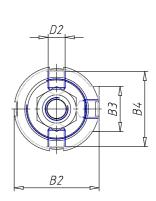

### DIMENSIONS

| Ø A (mm) | 12       |
|----------|----------|
| КК       | M10x1.25 |
| В        | M30x1.5  |
| B1 (mm)  | 8        |
| B2 (mm)  | 41.5     |
| B3 (mm)  | 28.0     |
| B4 (mm)  | 36       |
| С        | G1\8     |
| Ø D (mm) | 30       |
| D1 (mm)  | 38       |
| D2       | M8x1     |
| D3 (mm)  | 42       |
| E (mm)   | 23.5     |
| F (mm)   | 10.5     |
| G (mm)   | 5.0      |
| SW1 (mm) | 10       |
| SW2 (mm) | 17       |
| AM (mm)  | 22       |
| WH (mm)  | 26       |
| L (mm)   | 156      |
| L1 (mm)  | 120      |
| L2 (mm)  | 94       |
| L3 (mm)  | 48       |

| L4 (mm)                     | 18 |
|-----------------------------|----|
| L5 (mm)                     | 15 |
| L6 (mm)                     | 11 |
| L7 (mm)                     | 14 |
| Cushion stroke front spring | 17 |
| Cushion stroke rear spring  | 12 |