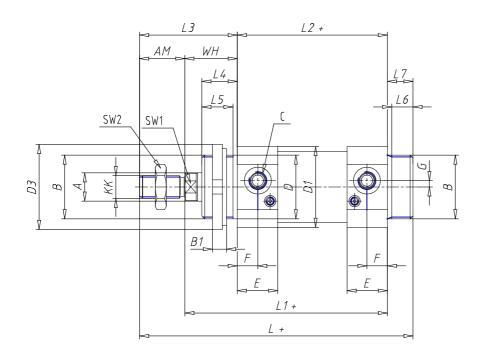

### DIMENSIONS

| Ø A (mm) | 12       |
|----------|----------|
| КК       | M10x1.25 |
| В        | M30x1.5  |
| B1 (mm)  | 8        |
| B2 (mm)  | 41.5     |
| B3 (mm)  | 28.0     |
| B4 (mm)  | 36       |
| С        | G1\8     |
| Ø D (mm) | 30       |
| D1 (mm)  | 38       |
| D2       | M8x1     |
| D3 (mm)  | 42       |
| E (mm)   | 23.5     |
| F (mm)   | 10.5     |
| G (mm)   | 5.0      |
| SW1 (mm) | 10       |
| SW2 (mm) | 17       |
| AM (mm)  | 22       |
| WH (mm)  | 26       |
| L (mm)   | 156      |
| L1 (mm)  | 120      |
| L2 (mm)  | 94       |
| L3 (mm)  | 48       |

| L4 (mm)                     | 18 |
|-----------------------------|----|
| L5 (mm)                     | 15 |
| L6 (mm)                     | 11 |
| L7 (mm)                     | 14 |
| Cushion stroke front spring | 17 |
| Cushion stroke rear spring  | 12 |