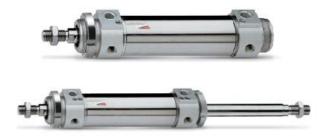

# Cylinders Series 42 - Series 42

Product code: 42M2N032A0070

### TECHNICAL DATA

| Series        | 42                                                                          |  |
|---------------|-----------------------------------------------------------------------------|--|
| Diameter (mm) | 32                                                                          |  |
| Version       | M = standard magnetic                                                       |  |
| Operation     | 2 = double-acting (front and rear cushions)                                 |  |
| Materials     | N = rod stainless steel AISI 420B; tube stainless steel AISI 304; NBR seals |  |
| Construction  | A = standard (screw with ring V+ lock for nut for rod U)                    |  |
| Stroke type   | variable                                                                    |  |
| Stroke (mm)   | 70                                                                          |  |