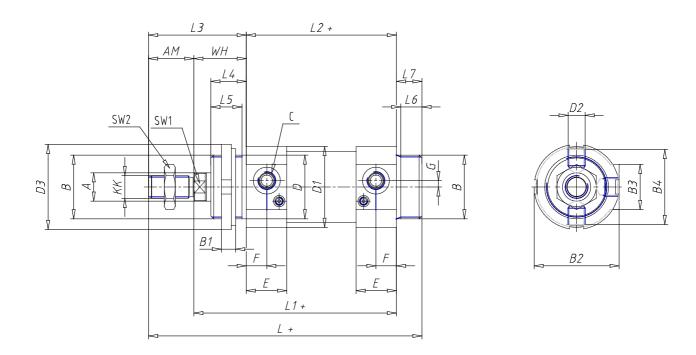

## **DIMENSIONS**

| Ø A (mm) | 12       |
|----------|----------|
| KK       | M10x1.25 |
| В        | M30x1.5  |
| B1 (mm)  | 8        |
| B2 (mm)  | 41.5     |
| B3 (mm)  | 28.0     |
| B4 (mm)  | 36       |
| С        | G1\8     |
| Ø D (mm) | 30       |
| D1 (mm)  | 38       |
| D2       | M8x1     |
| D3 (mm)  | 42       |
| E (mm)   | 23.5     |
| F (mm)   | 10.5     |
| G (mm)   | 5.0      |
| SW1 (mm) | 10       |
| SW2 (mm) | 17       |
| AM (mm)  | 22       |
| WH (mm)  | 26       |
| L (mm)   | 156      |
| L1 (mm)  | 120      |
| L2 (mm)  | 94       |
| L3 (mm)  | 48       |

| L4 (mm)                     | 18 |
|-----------------------------|----|
| L5 (mm)                     | 15 |
| L6 (mm)                     | 11 |
| L7 (mm)                     | 14 |
| Cushion stroke front spring | 17 |
| Cushion stroke rear spring  | 12 |