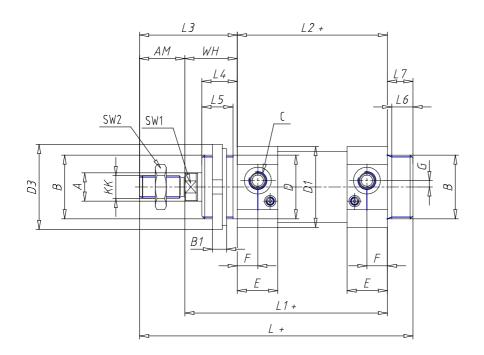

## DIMENSIONS

| Ø A (mm) | 12       |
|----------|----------|
| КК       | M10x1.25 |
| В        | M30x1.5  |
| B1 (mm)  | 8        |
| B2 (mm)  | 41.5     |
| B3 (mm)  | 28.0     |
| B4 (mm)  | 36       |
| С        | G1\8     |
| Ø D (mm) | 30       |
| D1 (mm)  | 38       |
| D2       | M8x1     |
| D3 (mm)  | 42       |
| E (mm)   | 23.5     |
| F (mm)   | 10.5     |
| G (mm)   | 5.0      |
| SW1 (mm) | 10       |
| SW2 (mm) | 17       |
| AM (mm)  | 22       |
| WH (mm)  | 26       |
| L (mm)   | 156      |
| L1 (mm)  | 120      |
| L2 (mm)  | 94       |
| L3 (mm)  | 48       |

| L4 (mm)                     | 18 |
|-----------------------------|----|
| L5 (mm)                     | 15 |
| L6 (mm)                     | 11 |
| L7 (mm)                     | 14 |
| Cushion stroke front spring | 17 |
| Cushion stroke rear spring  | 12 |