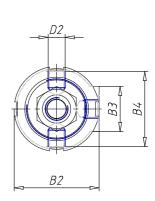

## DIMENSIONS

| Ø A (mm) | 12       |
|----------|----------|
| КК       | M10x1.25 |
| В        | M30x1.5  |
| B1 (mm)  | 8        |
| B2 (mm)  | 41.5     |
| B3 (mm)  | 28.0     |
| B4 (mm)  | 36       |
| С        | G1\8     |
| Ø D (mm) | 30       |
| D1 (mm)  | 38       |
| D2       | M8x1     |
| D3 (mm)  | 42       |
| E (mm)   | 23.5     |
| F (mm)   | 10.5     |
| G (mm)   | 5.0      |
| SW1 (mm) | 10       |
| SW2 (mm) | 17       |
| AM (mm)  | 22       |
| WH (mm)  | 26       |
| L (mm)   | 156      |
| L1 (mm)  | 120      |
| L2 (mm)  | 94       |
| L3 (mm)  | 48       |

| L4 (mm)                     | 18 |
|-----------------------------|----|
| L5 (mm)                     | 15 |
| L6 (mm)                     | 11 |
| L7 (mm)                     | 14 |
| Cushion stroke front spring | 17 |
| Cushion stroke rear spring  | 12 |