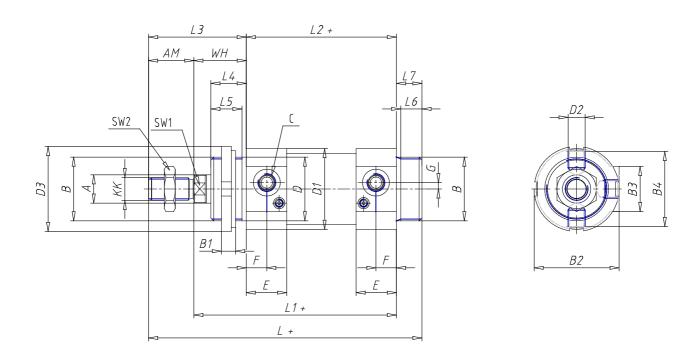

## **DIMENSIONS**

| Ø A (mm) | 12       |
|----------|----------|
| KK       | M10x1.25 |
| В        | M30x1.5  |
| B1 (mm)  | 8        |
| B2 (mm)  | 41.5     |
| B3 (mm)  | 28.0     |
| B4 (mm)  | 36       |
| С        | G1\8     |
| Ø D (mm) | 30       |
| D1 (mm)  | 38       |
| D2       | M8x1     |
| D3 (mm)  | 42       |
| E (mm)   | 23.5     |
| F (mm)   | 10.5     |
| G (mm)   | 5.0      |
| SW1 (mm) | 10       |
| SW2 (mm) | 17       |
| AM (mm)  | 22       |
| WH (mm)  | 26       |
| L (mm)   | 156      |
| L1 (mm)  | 120      |
| L2 (mm)  | 94       |
| L3 (mm)  | 48       |

| L4 (mm)                     | 18 |
|-----------------------------|----|
| L5 (mm)                     | 15 |
| L6 (mm)                     | 11 |
| L7 (mm)                     | 14 |
| Cushion stroke front spring | 17 |
| Cushion stroke rear spring  | 12 |