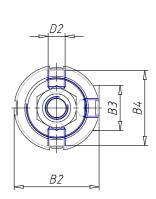

## DIMENSIONS

| Ø A (mm) | 12       |
|----------|----------|
| КК       | M10x1.25 |
| В        | M30x1.5  |
| B1 (mm)  | 8        |
| B2 (mm)  | 41.5     |
| B3 (mm)  | 28.0     |
| B4 (mm)  | 36       |
| С        | G1\8     |
| Ø D (mm) | 30       |
| D1 (mm)  | 38       |
| D2       | M8x1     |
| D3 (mm)  | 42       |
| E (mm)   | 23.5     |
| F (mm)   | 10.5     |
| G (mm)   | 5.0      |
| SW1 (mm) | 10       |
| SW2 (mm) | 17       |
| AM (mm)  | 22       |
| WH (mm)  | 26       |
| L (mm)   | 156      |
| L1 (mm)  | 120      |
| L2 (mm)  | 94       |
| L3 (mm)  | 48       |

| L4 (mm)                     | 18 |
|-----------------------------|----|
| L5 (mm)                     | 15 |
| L6 (mm)                     | 11 |
| L7 (mm)                     | 14 |
| Cushion stroke front spring | 17 |
| Cushion stroke rear spring  | 12 |