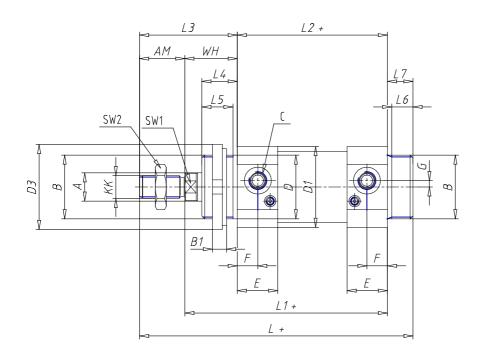

## DIMENSIONS

| Ø A (mm) | 12       |
|----------|----------|
| КК       | M10x1.25 |
| В        | M30x1.5  |
| B1 (mm)  | 8        |
| B2 (mm)  | 41.5     |
| B3 (mm)  | 28.0     |
| B4 (mm)  | 36       |
| С        | G1\8     |
| Ø D (mm) | 30       |
| D1 (mm)  | 38       |
| D2       | M8x1     |
| D3 (mm)  | 42       |
| E (mm)   | 23.5     |
| F (mm)   | 10.5     |
| G (mm)   | 5.0      |
| SW1 (mm) | 10       |
| SW2 (mm) | 17       |
| AM (mm)  | 22       |
| WH (mm)  | 26       |
| L (mm)   | 156      |
| L1 (mm)  | 120      |
| L2 (mm)  | 94       |
| L3 (mm)  | 48       |

| L4 (mm)                     | 18 |
|-----------------------------|----|
| L5 (mm)                     | 15 |
| L6 (mm)                     | 11 |
| L7 (mm)                     | 14 |
| Cushion stroke front spring | 17 |
| Cushion stroke rear spring  | 12 |