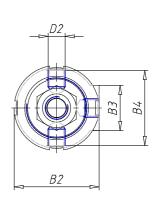

## DIMENSIONS

| Ø A (mm) | 12       |
|----------|----------|
| КК       | M10x1.25 |
| В        | M30x1.5  |
| B1 (mm)  | 8        |
| B2 (mm)  | 41.5     |
| B3 (mm)  | 28.0     |
| B4 (mm)  | 36       |
| С        | G1\8     |
| Ø D (mm) | 30       |
| D1 (mm)  | 38       |
| D2       | M8x1     |
| D3 (mm)  | 42       |
| E (mm)   | 23.5     |
| F (mm)   | 10.5     |
| G (mm)   | 5.0      |
| SW1 (mm) | 10       |
| SW2 (mm) | 17       |
| AM (mm)  | 22       |
| WH (mm)  | 26       |
| L (mm)   | 156      |
| L1 (mm)  | 120      |
| L2 (mm)  | 94       |
| L3 (mm)  | 48       |

| L4 (mm)                     | 18 |
|-----------------------------|----|
| L5 (mm)                     | 15 |
| L6 (mm)                     | 11 |
| L7 (mm)                     | 14 |
| Cushion stroke front spring | 17 |
| Cushion stroke rear spring  | 12 |