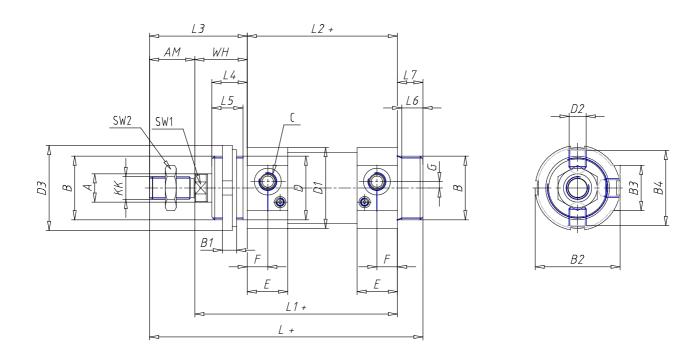

## **DIMENSIONS**

| G A (mans) | 12       |
|------------|----------|
| Ø A (mm)   |          |
| KK         | M10x1.25 |
| В          | M30x1.5  |
| B1 (mm)    | 8        |
| B2 (mm)    | 41.5     |
| B3 (mm)    | 28.0     |
| B4 (mm)    | 36       |
| С          | G1\8     |
| Ø D (mm)   | 30       |
| D1 (mm)    | 38       |
| D2         | M8x1     |
| D3 (mm)    | 42       |
| E (mm)     | 23.5     |
| F (mm)     | 10.5     |
| G (mm)     | 5.0      |
| SW1 (mm)   | 10       |
| SW2 (mm)   | 17       |
| AM (mm)    | 22       |
| WH (mm)    | 26       |
| L (mm)     | 156      |
| L1 (mm)    | 120      |
| L2 (mm)    | 94       |
| L3 (mm)    | 48       |

| L4 (mm)                     | 18 |
|-----------------------------|----|
| L5 (mm)                     | 15 |
| L6 (mm)                     | 11 |
| L7 (mm)                     | 14 |
| Cushion stroke front spring | 17 |
| Cushion stroke rear spring  | 12 |