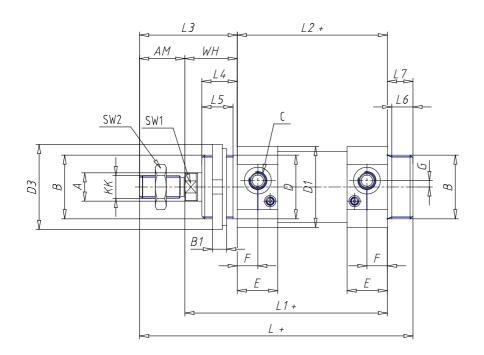

## DIMENSIONS

| Ø A (mm) | 12       |
|----------|----------|
| кк       | M10x1.25 |
| В        | M30x1.5  |
| B1 (mm)  | 8        |
| B2 (mm)  | 41.5     |
| B3 (mm)  | 28.0     |
| B4 (mm)  | 36       |
| С        | G1\8     |
| Ø D (mm) | 30       |
| D1 (mm)  | 38       |
| D2       | M8x1     |
| D3 (mm)  | 42       |
| E (mm)   | 23.5     |
| F (mm)   | 10.5     |
| G (mm)   | 5.0      |
| SW1 (mm) | 10       |
| SW2 (mm) | 17       |
| AM (mm)  | 22       |
| WH (mm)  | 26       |
| L (mm)   | 156      |
| L1 (mm)  | 120      |
| L2 (mm)  | 94       |
| L3 (mm)  | 48       |

| L4 (mm)                     | 18 |
|-----------------------------|----|
| L5 (mm)                     | 15 |
| L6 (mm)                     | 11 |
| L7 (mm)                     | 14 |
| Cushion stroke front spring | 17 |
| Cushion stroke rear spring  | 12 |