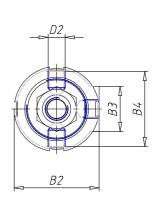

## DIMENSIONS

| Ø A (mm) | 12       |
|----------|----------|
| кк       | M10x1.25 |
| В        | M30x1.5  |
| B1 (mm)  | 8        |
| B2 (mm)  | 41.5     |
| B3 (mm)  | 28.0     |
| B4 (mm)  | 36       |
| С        | G1\8     |
| Ø D (mm) | 30       |
| D1 (mm)  | 38       |
| D2       | M8x1     |
| D3 (mm)  | 42       |
| E (mm)   | 23.5     |
| F (mm)   | 10.5     |
| G (mm)   | 5.0      |
| SW1 (mm) | 10       |
| SW2 (mm) | 17       |
| AM (mm)  | 22       |
| WH (mm)  | 26       |
| L (mm)   | 156      |
| L1 (mm)  | 120      |
| L2 (mm)  | 94       |
| L3 (mm)  | 48       |