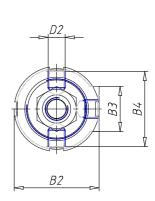

### DIMENSIONS

| Ø A (mm) | 12       |
|----------|----------|
| КК       | M10x1.25 |
| В        | M30x1.5  |
| B1 (mm)  | 8        |
| B2 (mm)  | 41.5     |
| B3 (mm)  | 28.0     |
| B4 (mm)  | 36       |
| С        | G1\8     |
| Ø D (mm) | 30       |
| D1 (mm)  | 38       |
| D2       | M8x1     |
| D3 (mm)  | 42       |
| E (mm)   | 23.5     |
| F (mm)   | 10.5     |
| G (mm)   | 5.0      |
| SW1 (mm) | 10       |
| SW2 (mm) | 17       |
| AM (mm)  | 22       |
| WH (mm)  | 26       |
| L (mm)   | 156      |
| L1 (mm)  | 120      |
| L2 (mm)  | 94       |
| L3 (mm)  | 48       |