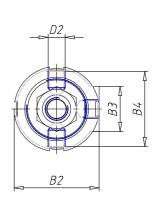

## DIMENSIONS

| Ø A (mm) | 12       |
|----------|----------|
| КК       | M10x1.25 |
| В        | M30x1.5  |
| B1 (mm)  | 8        |
| B2 (mm)  | 41.5     |
| B3 (mm)  | 28.0     |
| B4 (mm)  | 36       |
| С        | G1\8     |
| Ø D (mm) | 30       |
| D1 (mm)  | 38       |
| D2       | M8x1     |
| D3 (mm)  | 42       |
| E (mm)   | 23.5     |
| F (mm)   | 10.5     |
| G (mm)   | 5.0      |
| SW1 (mm) | 10       |
| SW2 (mm) | 17       |
| AM (mm)  | 22       |
| WH (mm)  | 26       |
| L (mm)   | 156      |
| L1 (mm)  | 120      |
| L2 (mm)  | 94       |
| L3 (mm)  | 48       |

| L4 (mm)                     | 18 |
|-----------------------------|----|
| L5 (mm)                     | 15 |
| L6 (mm)                     | 11 |
| L7 (mm)                     | 14 |
| Cushion stroke front spring | 17 |
| Cushion stroke rear spring  | 12 |