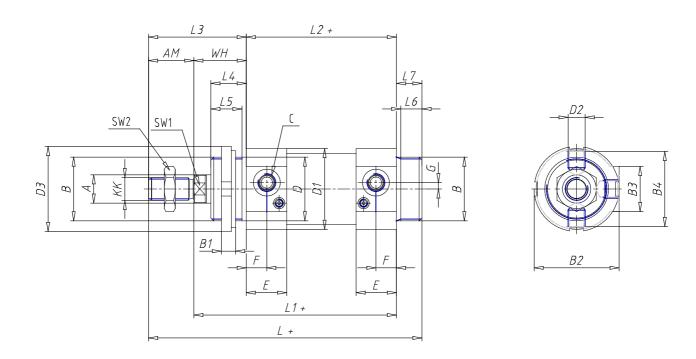

## DIMENSIONS

| Ø A (mm) | 12       |
|----------|----------|
| KK       | M10x1.25 |
| В        | M30x1.5  |
| B1 (mm)  | 8        |
| B2 (mm)  | 41.5     |
| B3 (mm)  | 28.0     |
| B4 (mm)  | 36       |
| С        | G1\8     |
| Ø D (mm) | 30       |
| D1 (mm)  | 38       |
| D2       | M8x1     |
| D3 (mm)  | 42       |
| E (mm)   | 23.5     |
| F (mm)   | 10.5     |
| G (mm)   | 5.0      |
| SW1 (mm) | 10       |
| SW2 (mm) | 17       |
| AM (mm)  | 22       |
| WH (mm)  | 26       |
| L (mm)   | 156      |
| L1 (mm)  | 120      |
| L2 (mm)  | 94       |
| L3 (mm)  | 48       |

| L4 (mm)                     | 18 |
|-----------------------------|----|
| L5 (mm)                     | 15 |
| L6 (mm)                     | 11 |
| L7 (mm)                     | 14 |
| Cushion stroke front spring | 17 |
| Cushion stroke rear spring  | 12 |