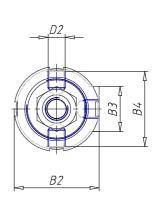

## DIMENSIONS

| Ø A (mm) | 12       |
|----------|----------|
| КК       | M10x1.25 |
| В        | M30x1.5  |
| B1 (mm)  | 8        |
| B2 (mm)  | 41.5     |
| B3 (mm)  | 28.0     |
| B4 (mm)  | 36       |
| С        | G1\8     |
| Ø D (mm) | 30       |
| D1 (mm)  | 38       |
| D2       | M8x1     |
| D3 (mm)  | 42       |
| E (mm)   | 23.5     |
| F (mm)   | 10.5     |
| G (mm)   | 5.0      |
| SW1 (mm) | 10       |
| SW2 (mm) | 17       |
| AM (mm)  | 22       |
| WH (mm)  | 26       |
| L (mm)   | 156      |
| L1 (mm)  | 120      |
| L2 (mm)  | 94       |
| L3 (mm)  | 48       |