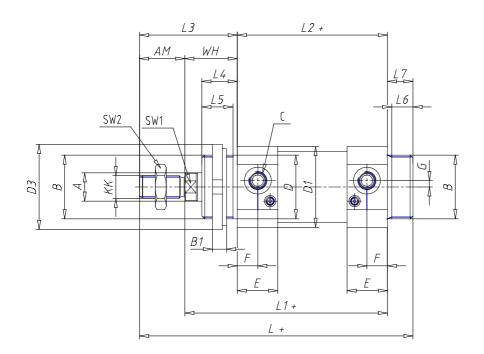

## DIMENSIONS

| Ø A (mm) | 12       |
|----------|----------|
| КК       | M10x1.25 |
| В        | M30x1.5  |
| B1 (mm)  | 8        |
| B2 (mm)  | 41.5     |
| B3 (mm)  | 28.0     |
| B4 (mm)  | 36       |
| С        | G1\8     |
| Ø D (mm) | 30       |
| D1 (mm)  | 38       |
| D2       | M8x1     |
| D3 (mm)  | 42       |
| E (mm)   | 23.5     |
| F (mm)   | 10.5     |
| G (mm)   | 5.0      |
| SW1 (mm) | 10       |
| SW2 (mm) | 17       |
| AM (mm)  | 22       |
| WH (mm)  | 26       |
| L (mm)   | 156      |
| L1 (mm)  | 120      |
| L2 (mm)  | 94       |
| L3 (mm)  | 48       |

| L4 (mm)                     | 18 |
|-----------------------------|----|
| L5 (mm)                     | 15 |
| L6 (mm)                     | 11 |
| L7 (mm)                     | 14 |
| Cushion stroke front spring | 17 |
| Cushion stroke rear spring  | 12 |