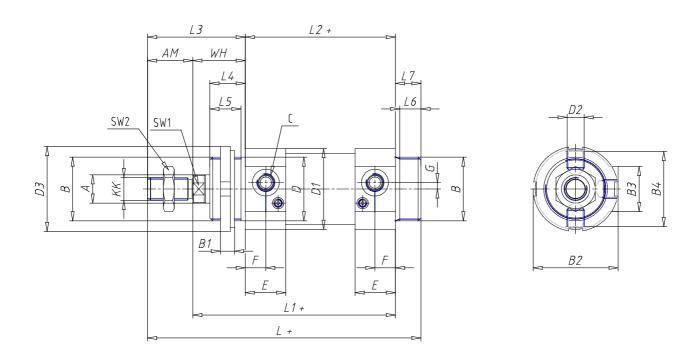

## **DIMENSIONS**

| Ø A (mm) | 12       |
|----------|----------|
| KK       | M10x1.25 |
| В        | M30x1.5  |
| B1 (mm)  | 8        |
| B2 (mm)  | 41.5     |
| B3 (mm)  | 28.0     |
| B4 (mm)  | 36       |
| С        | G1\8     |
| Ø D (mm) | 30       |
| D1 (mm)  | 38       |
| D2       | M8x1     |
| D3 (mm)  | 42       |
| E (mm)   | 23.5     |
| F (mm)   | 10.5     |
| G (mm)   | 5.0      |
| SW1 (mm) | 10       |
| SW2 (mm) | 17       |
| AM (mm)  | 22       |
| WH (mm)  | 26       |
| L (mm)   | 156      |
| L1 (mm)  | 120      |
| L2 (mm)  | 94       |
| L3 (mm)  | 48       |

| L4 (mm)                     | 18 |
|-----------------------------|----|
| L5 (mm)                     | 15 |
| L6 (mm)                     | 11 |
| L7 (mm)                     | 14 |
| Cushion stroke front spring | 17 |
| Cushion stroke rear spring  | 12 |