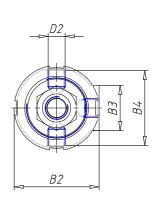

## DIMENSIONS

| Ø A (mm) | 12       |
|----------|----------|
| КК       | M10x1.25 |
| В        | M30x1.5  |
| B1 (mm)  | 8        |
| B2 (mm)  | 41.5     |
| B3 (mm)  | 28.0     |
| B4 (mm)  | 36       |
| С        | G1\8     |
| Ø D (mm) | 30       |
| D1 (mm)  | 38       |
| D2       | M8x1     |
| D3 (mm)  | 42       |
| E (mm)   | 23.5     |
| F (mm)   | 10.5     |
| G (mm)   | 5.0      |
| SW1 (mm) | 10       |
| SW2 (mm) | 17       |
| AM (mm)  | 22       |
| WH (mm)  | 26       |
| L (mm)   | 156      |
| L1 (mm)  | 120      |
| L2 (mm)  | 94       |
| L3 (mm)  | 48       |