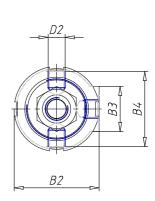

## DIMENSIONS

| Ø A (mm) | 12       |
|----------|----------|
| кк       | M10x1.25 |
| В        | M30x1.5  |
| B1 (mm)  | 8        |
| B2 (mm)  | 41.5     |
| B3 (mm)  | 28.0     |
| B4 (mm)  | 36       |
| С        | G1\8     |
| Ø D (mm) | 30       |
| D1 (mm)  | 38       |
| D2       | M8x1     |
| D3 (mm)  | 42       |
| E (mm)   | 23.5     |
| F (mm)   | 10.5     |
| G (mm)   | 5.0      |
| SW1 (mm) | 10       |
| SW2 (mm) | 17       |
| AM (mm)  | 22       |
| WH (mm)  | 26       |
| L (mm)   | 156      |
| L1 (mm)  | 120      |
| L2 (mm)  | 94       |
| L3 (mm)  | 48       |