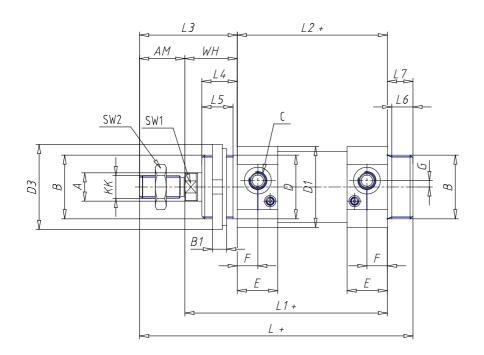

### DIMENSIONS

| Ø A (mm) | 12       |
|----------|----------|
| КК       | M10x1.25 |
| В        | M30x1.5  |
| B1 (mm)  | 8        |
| B2 (mm)  | 41.5     |
| B3 (mm)  | 28.0     |
| B4 (mm)  | 36       |
| С        | G1\8     |
| Ø D (mm) | 30       |
| D1 (mm)  | 38       |
| D2       | M8x1     |
| D3 (mm)  | 42       |
| E (mm)   | 23.5     |
| F (mm)   | 10.5     |
| G (mm)   | 5.0      |
| SW1 (mm) | 10       |
| SW2 (mm) | 17       |
| AM (mm)  | 22       |
| WH (mm)  | 26       |
| L (mm)   | 156      |
| L1 (mm)  | 120      |
| L2 (mm)  | 94       |
| L3 (mm)  | 48       |

| L4 (mm)                     | 18 |
|-----------------------------|----|
| L5 (mm)                     | 15 |
| L6 (mm)                     | 11 |
| L7 (mm)                     | 14 |
| Cushion stroke front spring | 17 |
| Cushion stroke rear spring  | 12 |