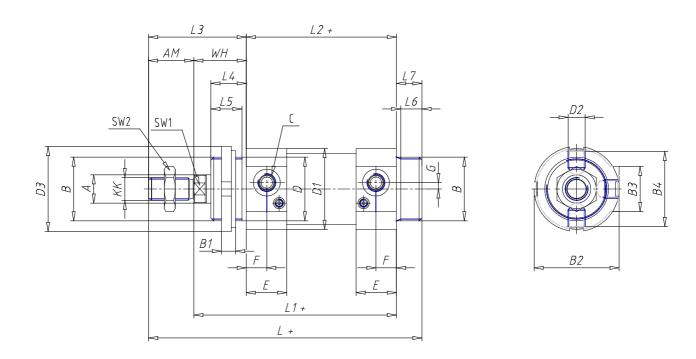

## **DIMENSIONS**

| G A (mans) | 12       |
|------------|----------|
| Ø A (mm)   |          |
| KK         | M10x1.25 |
| В          | M30x1.5  |
| B1 (mm)    | 8        |
| B2 (mm)    | 41.5     |
| B3 (mm)    | 28.0     |
| B4 (mm)    | 36       |
| С          | G1\8     |
| Ø D (mm)   | 30       |
| D1 (mm)    | 38       |
| D2         | M8x1     |
| D3 (mm)    | 42       |
| E (mm)     | 23.5     |
| F (mm)     | 10.5     |
| G (mm)     | 5.0      |
| SW1 (mm)   | 10       |
| SW2 (mm)   | 17       |
| AM (mm)    | 22       |
| WH (mm)    | 26       |
| L (mm)     | 156      |
| L1 (mm)    | 120      |
| L2 (mm)    | 94       |
| L3 (mm)    | 48       |

| L4 (mm)                     | 18 |
|-----------------------------|----|
| L5 (mm)                     | 15 |
| L6 (mm)                     | 11 |
| L7 (mm)                     | 14 |
| Cushion stroke front spring | 17 |
| Cushion stroke rear spring  | 12 |