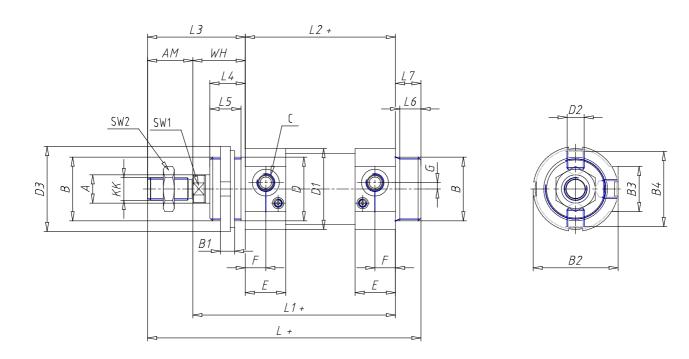

## **DIMENSIONS**

| Ø A (mm) | 12       |
|----------|----------|
| KK       | M10x1.25 |
| В        | M30x1.5  |
| B1 (mm)  | 8        |
| B2 (mm)  | 41.5     |
| B3 (mm)  | 28.0     |
| B4 (mm)  | 36       |
| С        | G1\8     |
| Ø D (mm) | 30       |
| D1 (mm)  | 38       |
| D2       | M8x1     |
| D3 (mm)  | 42       |
| E (mm)   | 23.5     |
| F (mm)   | 10.5     |
| G (mm)   | 5.0      |
| SW1 (mm) | 10       |
| SW2 (mm) | 17       |
| AM (mm)  | 22       |
| WH (mm)  | 26       |
| L (mm)   | 156      |
| L1 (mm)  | 120      |
| L2 (mm)  | 94       |
| L3 (mm)  | 48       |

| L4 (mm)                     | 18 |
|-----------------------------|----|
| L5 (mm)                     | 15 |
| L6 (mm)                     | 11 |
| L7 (mm)                     | 14 |
| Cushion stroke front spring | 17 |
| Cushion stroke rear spring  | 12 |